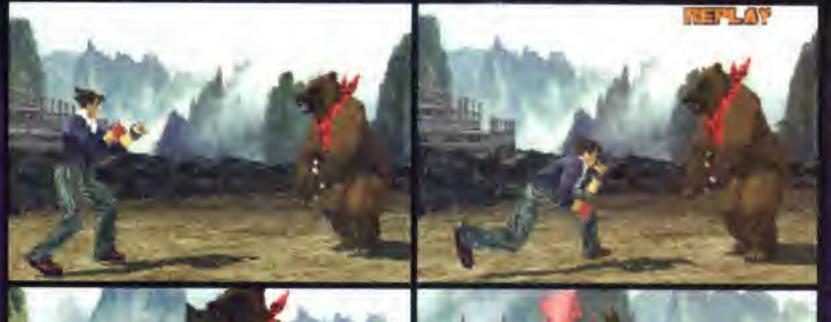

### Fly like a Bear and climb like a Bird?

This dynamic duo open a stunning new world of tag teaming game play that prove that two heads are better than one. And with a game this big you'll need all the help you can get.